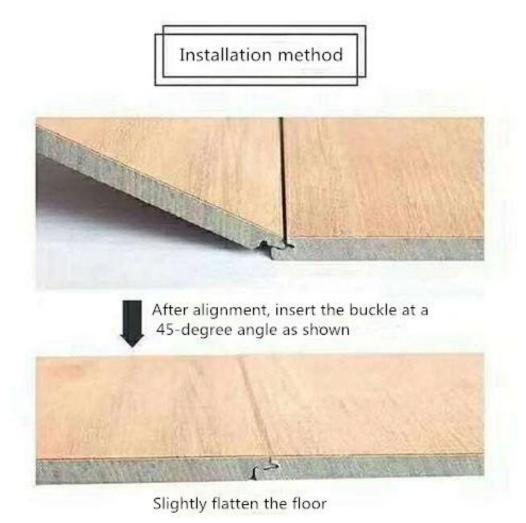

-----------|---------------------------------------------|
| Anti-friction layer thickness:  | 0.4MM                                       |
| Main raw materials:             | Natural stone powder and polyvinyl chloride |
| Stitching type:                 | Lock stitching                              |
| Each piece size:                | 1220*183*4mm                                |
| Package:                        | 12pcs/carton                                |
| Environmental protection level: | ΕO                                          |

#### High temperature resistance, Class B1 fire resistance



Professional non-slip texture design to avoid falling



### Features of SPC floor

Attention to detail for outstanding quality





#### FLOOR ASSEMBLY MOOE



#### Floor installation



Easy installation, you can easily install it yourself

## Applicable scene

SPC floor can be widely used in homes (bathrooms, kitchens), shopping malls, schools, hotels, hospitals, office buildings, gyms and other places.













## Selection of color



# Application scene real shot



### **Production Process**



















#### **CONTACT US**

Aowei international trade Co.,ITD.

**Jessica** 

Email: jessica@aoweiintl.com

Mob/WhatsApp/Wechat:

+86 17862239886