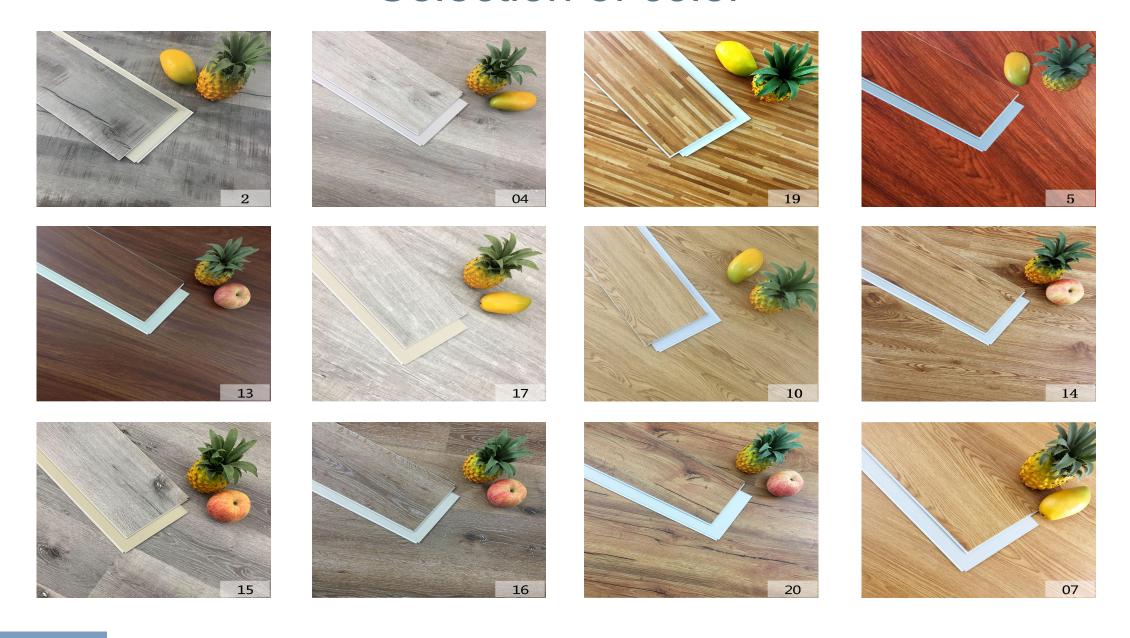

ock stitching                              |
| Each piece size:                | 1220*183*4mm                                |
| Package:                        | 12pcs/carton                                |
| Environmental protection level: | ΕO                                          |

#### High temperature resistance, Class B1 fire resistance



Professional non-slip texture design to avoid falling



### Features of SPC floor

Attention to detail for outstanding quality





#### FLOOR ASSEMBLY MOOE



#### Floor installation



Easy installation, you can easily install it yourself

## Applicable scene

SPC floor can be widely used in homes (bathrooms, kitchens), shopping malls, schools, hotels, hospitals, office buildings, gyms and other places.













## Selection of color



# Application scene real shot



### **Production Process**



















#### **CONTACT US**

Aowei international trade Co.,ITD.

**Jessica** 

Email: jessica@aoweiintl.com

Mob/WhatsApp/Wechat:

+86 17862239886