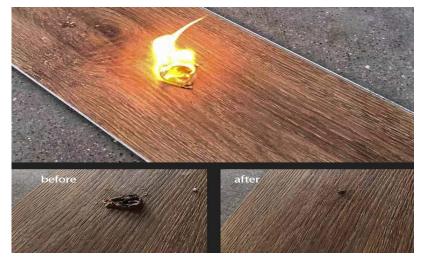

#### High temperature resistance, Class B1 fire resistance

Professional non-slip texture design to avoid falling