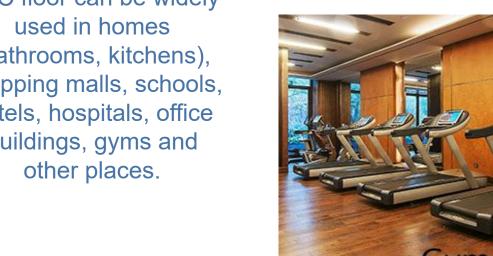

## Applicable scene

SPC floor can be widely used in homes (bathrooms, kitchens), shopping malls, schools, hotels, hospitals, office buildings, gyms and other places.