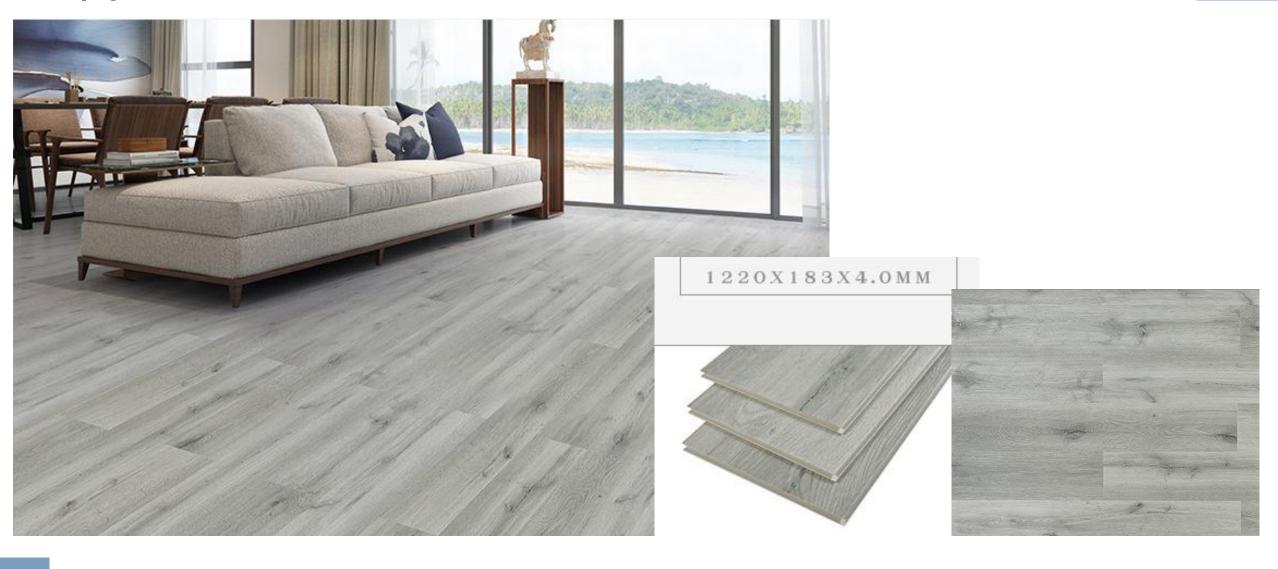

# Application scene real shot

### **Product details**

| product type:                   | SPC Quality floor                           |
|---------------------------------|---------------------------------------------|
| Anti-friction layer thickness:  | 0.4MM                                       |
| Main raw materials:             | Natural stone powder and polyvinyl chloride |
| Stitching type:                 | Lock stitching                              |
| Each piece size:                | 1220*183*4mm                                |
| Package:                        | 12pcs/carton                                |
| Environmental protection level: | ΕO                                          |