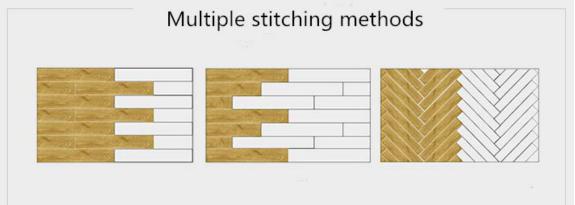

|
|---------------------------------|---------------------------------------------|
| Anti-friction layer thickness:  | 0.4MM                                       |
| Main raw materials:             | Natural stone powder and polyvinyl chloride |
| Stitching type:                 | Lock stitching                              |
| Each piece size:                | 1220*183*4mm                                |
| Package:                        | 12pcs/carton                                |
| Environmental protection level: | ΕO                                          |

#### High temperature resistance, Class B1 fire resistance



Professional non-slip texture design to avoid falling



### Features of SPC floor

Attention to detail for outstanding quality





#### FLOOR ASSEMBLY MOOE



#### Floor installation



Easy installation, you can easily install it yourself

## Applicable scene

SPC floor can be widely used in homes (bathrooms, kitchens), shopping malls, schools, hotels, hospitals, office buildings, gyms and other places.













## Selection of color



# Application scene real shot



### **Production Process**



















#### **CONTACT US**

Aowei international trade Co.,ITD.

**Jessica** 

Email: jessica@aoweiintl.com

Mob/WhatsApp/Wechat:

+86 17862239886