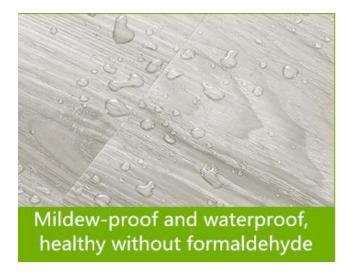

high-quality raw materials to produce good floors

Linyi Aowei International trade Co., Ltd

#### Are you still worried about the floor problem in the rainy season?







VS

Ordinary wooden floor







### **Product details**



| product type:                   | SPC Quality floor                           |
|---------------------------------|---------------------------------------------|
| Anti-friction layer thickness:  | 0.4MM                                       |
| Main raw materials:             | Natural stone powder and polyvinyl chloride |
| Stitching type:                 | Lock stitching                              |
| Each piece size:                | 1220*183*4mm                                |
| Package:                        | 12pcs/carton                                |
| Environmental protection level: | ΕO                                          |

#### High temperature resistance, Class B1 fire resistance



Professional non-