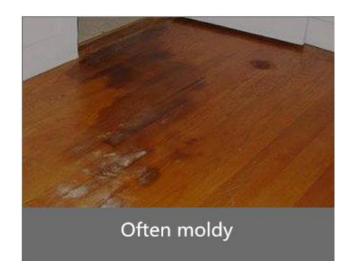

#### Are you still worried about the floor problem in the rainy season?

VS

Ordinary wooden floor