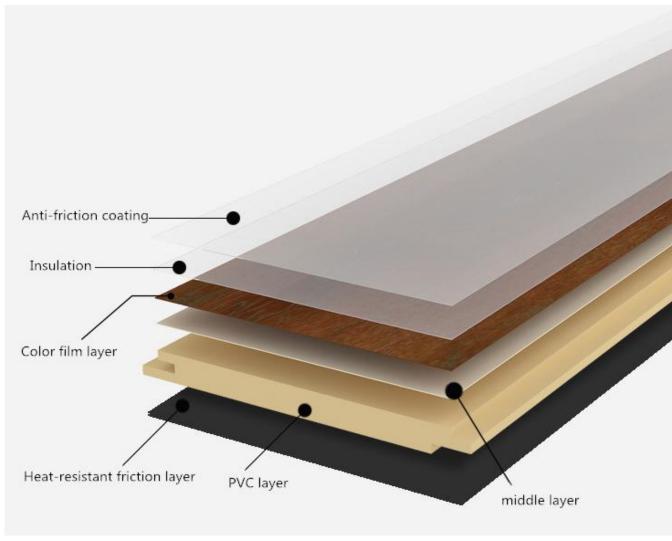

### Features of SPC floor

Attention to detail for outstanding quality

### **Product details**

| product type:                   | SPC Quality floor                           |
|---------------------------------|---------------------------------------------|
| Anti-friction layer thickness:  | 0.4MM                                       |
| Main raw materials:             | Natural stone powder and polyvinyl chloride |
| Stitching type:                 | Lock stitching                              |
| Each piece size:                | 1220*183*4mm                                |
| Package:                        | 12pcs/carton                                |
| Environmental protection level: | ΕO                                          |